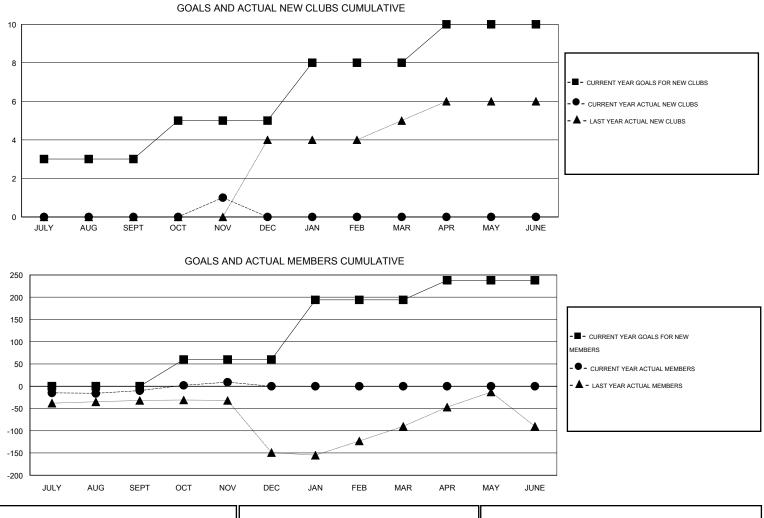

## LOCATION LEBANON

GMT CA 6-Afi

| -             |                  | Clubs            |                  |                  | Members               |                    |                                     |                    |                  |  |
|---------------|------------------|------------------|------------------|------------------|-----------------------|--------------------|-------------------------------------|--------------------|------------------|--|
|               | RESU             | TS FOR 2014-2015 | i                |                  | RESULTS FOR 2014-2015 |                    |                                     |                    |                  |  |
| QUARTER       | NEW CLUB<br>GOAL | NEW CLUBS        | DROPPED<br>CLUBS | NET<br>GAIN/LOSS | QUARTER               | NEW MEMBER<br>GOAL | CHARTER AND<br>NEW MEMBERS<br>ADDED | DROPPED<br>MEMBERS | NET<br>GAIN/LOSS |  |
| JULY/AUG/SEPT | 3                | 0                | 0                | 0                | JULY/AUG/SEPT         | 0                  | 28                                  | 38                 | -10              |  |
| OCT/NOV/DEC   | 2                | 1                | 0                | 1                | OCT/NOV/DEC           | 60                 | 62                                  | 43                 | 19               |  |
| JAN/FEB/MAR   | 3                | 0                | 0                | 0                | JAN/FEB/MAR           | 134                | 0                                   | 0                  | 0                |  |
| APR/MAY/JUNE  | 2                | 0                | 0                | 0                | APR/MAY/JUNE          | 44                 | 0                                   | 0                  | 0                |  |